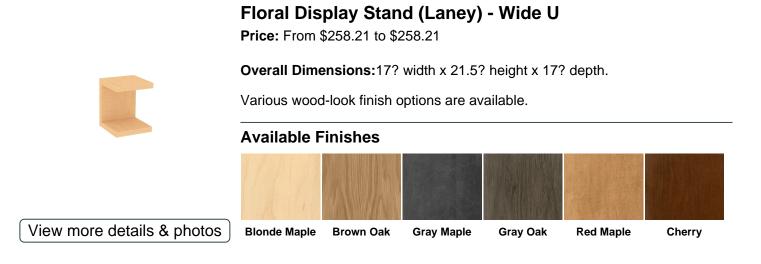

## Wide U-Shelf Floral Display Stand (Laney)

- This geometric wide U-shaped floral display stand sits on a counter or tabletop and provides an excellent base to display flowers or other merchandise in a grocery store, convenience store, florist shop, or other retail environments.
- Display is versatile and can be arranged multiple ways, depending on your situation.
- The display is a durable and long-lasting vinyl-wrapped wood product with a wood-look print of your chosen type and finish.
- The display's interior is constructed from a durable wood frame.
- There are six premium finish options available to coordinate the fixtures with the rest of your store.
- Arrives at your store fully assembled.
- Assembled weight is 21 pounds.

## **Additional Information**

| Depth        | 12 to 17.9"                                                                                                                                                                                                   |
|--------------|---------------------------------------------------------------------------------------------------------------------------------------------------------------------------------------------------------------|
| Family       | Laney                                                                                                                                                                                                         |
| Finish       | Blonde Maple, Blonde Maple RAL9005, Brown Oak, Brown Oak RAL7022, Cherry, Cherry RAL7022, Gray Maple, Gray Maple RAL7037, Gray Oak, Gray Oak RAL9005, RAL7022, RAL7037, RAL9005, Red Maple, Red Maple RAL7022 |
| Product-Type | Displays, Fixtures, Pedestals, Shelves, Stands                                                                                                                                                                |
| Width        | 10 to 19.9"                                                                                                                                                                                                   |