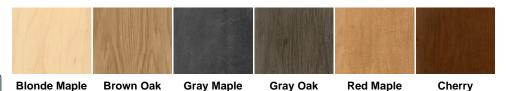

#### **Available Finishes**

View more details & photos

### **Additional Information**

Depth 12 to 17.9" Family Laney

Finish Blonde Maple, Blonde Maple RAL9005, Brown Oak, Brown Oak RAL7022, Cherry, Cherry

RAL7022, Gray Maple, Gray Maple RAL7037, Gray Oak, Gray Oak RAL9005, RAL7022,

RAL7037, RAL9005, Red Maple, Red Maple RAL7022

**Product-Type** Displays, Fixtures, Pedestals, Shelves, Stands

Width 10 to 19.9"