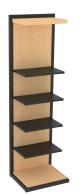

## **Retail Display Fixture (Laney) - Narrow**

21.5" width x 73.5" height x 18.18" depth. Various wood and finish options are available.

# Narrow Retail Display Fixture (Laney)

- Versatile, narrow freestanding merchandising unit for displaying apparel, accessories, and other retail items.
- Metal base structure is constructed from one and one-half-inch square tubing powder coated to coordinate with your chosen wood finish.
- The four center shelves are black melamine with black edge banding.
- The back wall behind the shelves, the top shelf, and the bottom shelf are natural wood with your choice of finish.
- There are six premium finish options and three wood types available to coordinate the fixtures with the rest of your store.
- Fixture comes fully assembled.
- Levelers are included.
- Assembled weight is 86 pounds.