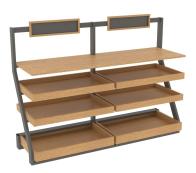

Seamless ordering. Reasonable prices. Simple installation.

Large Bakery Display (Xander) - Wood Trays

Price: From \$2,930.68 to \$3,937.33

Overall Dimensions: 73? length x 54.197? height x 22.563? depth.

**Shelf Dimensions:** 71? length x 22? depth.

Mid-Row Tray Dimensions: 35? length x 2.75? height x 22? depth.

Bottom Row Tray Dimensions: 35? length x 3.75? height x 22.25? depth.

Various wood and finish options are available.

## Large Bakery Display with Flat Wood Trays (Xander)

- Freestanding, large bakery display for displaying bread, pastries, or other retail items.
- Shelves and trays are made from natural wood with your choice of finish.
- The top shelf and the three rows of trays beneath it sits parallel to the floor.
- The metal leg structure is constructed from 3-inch by 1-inch tube rectangle, powder-coated in a color coordinated with your choice of wood finish.
- The top shelf of the large bakery display spans both sections and is 71-inches long and 22-inches deep.
- The four (4) tray sections in the middle of the unit each measure 35-inches long and 22-inches deep with a 2-inch deep lip.
- The bottom two (2) tray sections each measure 35-inches long and 22.25-inches deep with a 3-inch lip.
- The total height of the display is 54.2-inches.
- The total width of the display is 73-inches.
- The display depth is 22.6-inches.
- A chalkboard at the top of each section of the large bakery display provides the opportunity to call out specials or indicate product availability.
- The chalkboard frame measures 22.25-inches wide by 6.26-inches tall.
- There are six premium finish options and three wood types available to coordinate the fixtures with the rest of your store.
- Arrives at your store fully assembled.
- 1.25? or 1.5? pricing channel is available as an add-on for the three rows of trays.\*
- Assembled weight is 270 pounds.