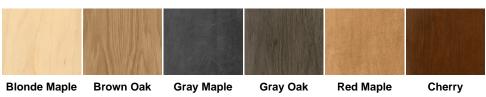

## **Available Finishes**

## **Additional Information**

| Depth        | 18 to 24.9"                                                                                                         |
|--------------|---------------------------------------------------------------------------------------------------------------------|
| Family       | Xander                                                                                                              |
| Size         | Large                                                                                                               |
| Width        | 50" & wider                                                                                                         |
| Product-Type | Displays, Fixtures, Merchandisers                                                                                   |
| Finish       | Blonde Maple RAL9005, Brown Oak RAL7022, Cherry RAL7022, Gray Maple RAL7037,<br>Gray Oak RAL9005, Red Maple RAL7022 |