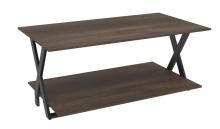

Overall Dimensions: 72" length x 31.022" height x 40" depth. Shelf Dimensions: 66" length x 5.75" height x 40" depth. Various wood and finish options are available.

VIEW DETAILS • PHOTOS • PRICING

## Large, Double-Width Display Table (Xander)

- Large, wide, and freestanding merchandising display table for baked goods or other retail items.
- Table surface and bottom shelf are made from natural wood with your choice of finish.
- The metal leg structure is constructed from 3-inch by 1-inch tube rectangle, powder-coated in a color coordinated with your choice of wood finish.
- The table surface is 72-inches by 40-inches.
- The table's bottom shelf is 66-inches by 40-inches.
- The total height of the table is 31-inches.
- There are six premium finish options and three wood types available to coordinate the fixtures with the rest of your store.
- Include alongside the small, medium, and large display tables from the Xander Collection for a perfectly coordinated set.
- Arrives at your store fully assembled.
- Assembled weight is 148 pounds.