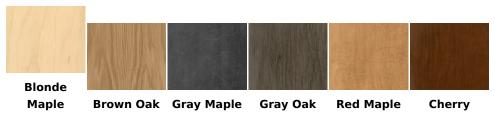

#### **Available Finishes**

### **Additional Information**

Depth18 to 24.9"FamilyXanderSizeSmallWidth30 to 39.9"

**Product-Type** Displays, Fixtures, Merchandisers

Finish Blonde Maple RAL9005, Brown Oak RAL7022, Cherry RAL7022, Gray Maple

RAL7037, Gray Oak RAL9005, Red Maple RAL7022

<sup>\*</sup>pricing channel is provided in lengths rounded up to the nearest foot and will need to be cut to the specific size you need onsite.