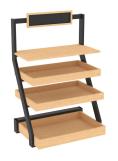

### Small Bakery Display (Xander) - Wood Trays

**Price:** From \$2,319.40 to \$2,916.67

Overall Dimensions: 35" length x 54.197" height x 24.5" depth.

Top Shelf Dimensions: 35" length x 22" depth.

2nd-Row Tray Dimensions: 33" length x 3" height x 19.25" depth.

# **Small Bakery Display with Wood Trays (Xander)**

- Freestanding, small bakery display with a wood shelf and trays for displaying bread, pastries, or other retail items in grocery stores, convenience stores, coffee shops, or other retail environments.
- Top shelf and trays are made from natural wood with your choice of finish.
- The top shelf and the three rows of trays and shelves beneath are parallel to the floor.
- The metal leg structure is constructed from 3-inch by 1-inch tube rectangle, powder-coated in a color coordinated with your choice of wood finish.
- The top shelf is 35-inches long and 22-inches deep.
- The second layer tray dimensions are 33-inches wide by 19.25-inches deep by 3-inches tall.
- The third layer tray dimensions are 33-inches wide by 22.25-inches deep by 3-inches tall.

- The bottom layer tray dimensions are 33-inches wide by 22.25-inches deep by 4-inches tall.
- The total height of the display is 54.2-inches.
- The total width of the display is 35-inches.
- The display depth is 24.5-inches.
- A chalkboard at the top of each section of the small bakery display provides the opportunity to call out specials or indicate product availability.
- The chalkboard frame measures 22.25-inches wide by 6.26-inches tall.
- There are six premium finish options and three wood types available to coordinate the fixtures with the rest of your store.
- Arrives at your store fully assembled.
- 1.25" or 1.5" pricing channel is available as an add-on for the three (3) trays of the small bakery display fixture.\*
- Assembled weight is 127 pounds.