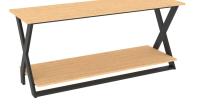

**Price:** From \$845.90 to \$1,345.52

Overall Dimensions: 72" length x 31.022" height x 23.5" depth.

Shelf Dimensions: 66" length x 5.75" height x 23.5" depth.

Various wood and finish options are available.

## Large Display Table (Xander)

- Versatile, large, freestanding merchandising display table for baked goods or other retail items.
- Table surface and bottom shelf are made from natural wood with your choice of finish.
- The metal leg structure is constructed from 3-inch by 1-inch tube rectangle, powder-coated in a color coordinated with your choice of wood finish.
- The table surface is 72-inches by 23.5-inches.
- The table's bottom shelf is 66-inches by 23.5-inches.
- The total height of the table is 31-inches.
- There are six premium finish options and three wood types available to coordinate the fixtures with the rest of your store.
- Include alongside the <u>small</u> and <u>medium</u> display tables from the Xander Collection for a perfectly coordinated set.
- Arrives at your store fully assembled.
- Assembled weight is 108 pounds.