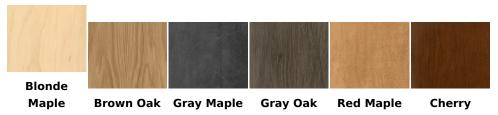

## **Available Finishes**

View more details & photos

## Large Display Table (Xander)

- Versatile, large, freestanding merchandising display table for baked goods or other retail items.
- Table surface and bottom shelf are made from natural wood with your choice of finish.
- The metal leg structure is constructed from 3-inch by 1-inch tube rectangle, powder-coated in a color coordinated with your choice of wood finish.
- The table surface is 72-inches by 23.5-inches.
- The table's bottom shelf is 66-inches by 23.5-inches.
- The total height of the table is 31-inches.
- There are six premium finish options and three wood types available to coordinate the fixtures with the rest of your store.
- Include alongside the <u>small</u> and <u>medium</u> display tables from the Xander Collection for a perfectly coordinated set.
- Arrives at your store fully assembled.
- Assembled weight is 108 pounds.

## **Additional Information**

Depth 18 to 24.9" Family Xander Width **Product-Type Finish** 

50" & wider Fixtures, Tables

Blonde Maple RAL9005, Brown Oak RAL7022, Cherry RAL7022, Gray Maple

RAL7037, Gray Oak RAL9005, Red Maple RAL7022