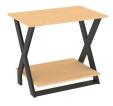

Overall Dimensions: 36" length x 31.022" height x 23.5" depth. Shelf Dimensions: 30" length x 5.75" height x 23.5" depth. Various wood and finish options are available.

VIEW DETAILS • PHOTOS • PRICING

## **Medium Display Table (Xander)**

- Versatile, medium, freestanding merchandising display table for baked goods or other retail items.
- Table surface and bottom shelf are made from natural wood with your choice of finish.
- The metal leg structure is constructed from 3-inch by 1-inch tube rectangle, powder-coated in a color coordinated with your choice of wood finish.
- The table surface is 36-inches by 23.5-inches.
- The table's bottom shelf is 30-inches by 23.5-inches.
- The total height of the table is 31-inches.
- There are six premium finish options and three wood types available to coordinate the fixtures with the rest of your store.
- Include alongside the <u>small</u> and <u>large</u> display tables from the Xander Collection for a perfectly coordinated set.
- Arrives at your store fully assembled.
- Assembled weight is 60 pounds.