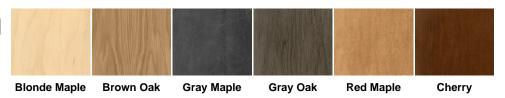

#### **Available Finishes**

View more details & photos

### **Additional Information**

 Depth
 18 to 24.9"

 Family
 Xander

 Width
 30 to 39.9"

**Product-Type** Bins, Fixtures, Orchard Bins

Finish Blonde Maple RAL9005, Brown Oak RAL7022, Cherry RAL7022, Gray Maple RAL7037,