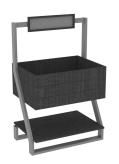

### **Orchard Bin (Xander)**

Price: From \$1,378.96 to \$2,150.20

Overall Dimensions: 35? length x 54.7? height x 24? depth.

Bin Dimensions: 33? length x 23.5? height x 14? depth.

Shelf Dimensions: 33? length x 7? height x 24? depth.

# **Orchard Bin (Xander)**

- Freestanding orchard bin for the produce section.
- Bin and bottom shelf are made from natural wood with your choice of finish.
- Frame for chalkboard area matches your choice of finish.
- The metal leg structure is constructed from 3-inch by 1-inch tube rectangle, powder-coated in a color coordinated with your choice of wood finish.
- The bin size is 33-inches long by 23.5-inches wide by 14-inches deep.
- The shelf is 33-inches long by 24-inches wide and the top is 7-inches above the finished floor.
- The outside of the chalkboard's frame measures 22.25-inches wide by 6.25-inches tall and the top edge is 54.7-inches above the finished floor.
- The chalkboard's frame is 13/16th of an inch thick.
- The total height of the Orchard Bin fixture is 55-inches.
- There are six premium finish options and three wood types available to coordinate the fixtures with the rest of your store.
- Nests perfectly under the medium and large nesting tables from the Xander Collection for a perfectly coordinated set.
- Arrives at your store fully assembled.
- · Assembled weight is 103 pounds.