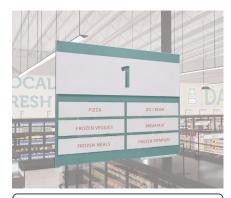

## Aisle Marker Sign (Iconic)

Make navigating your store a breeze with our Iconic Aisle Marker Sign.

- This double-sided hanging sign features a digitally printed, colored background on a vinyl-wrapped wood core.
- The top white area is made of six-millimeter thick white PVC with a cut-out numeral, revealing the color beneath.
- The finished edges match the face of the sign, and the white area is on both sides, ending at the edge of the sign to reveal a solid-colored edge.
- Measuring 45.5 inches long by 36 inches tall by 2.5 inches thick, this aisle marker is a sturdy and durable addition to your store.
- The white area with the numeral measures 45.5 inches long by 12.25 inches tall.
- At 33.68 pounds, it is easy to install and comes with a track for the Iconic Aisle Marker Inserts (sold separately).

Help your customers find what they need with our high-quality Aisle Marker Sign, designed to last and complement your store's aesthetic.