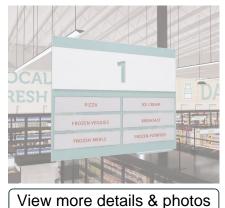

## Aisle Marker Inserts (Iconic) - Custom

**Price:** From \$54.75 to \$54.75

Insert Dimensions: 21.5? Long x 4? Tall

# **Aisle Marker Inserts Custom Kit (Iconic)**

Are you looking for a way to keep your grocery store aisles organized and easy to navigate? Our Custom Aisle Marker Inserts are the perfect solution!

- This kit includes 12 custom inserts, digitally printed with bold and clear text on a white styrene background.
- These inserts are specifically designed for use with our <u>Iconic Aisle Marker</u> (sold separately), which makes it easy for your customers to find the products they need.
- They're durable and long-lasting, able to withstand frequent use and handling without fading or smudging.
- The complete kit weighs about 1 pound.