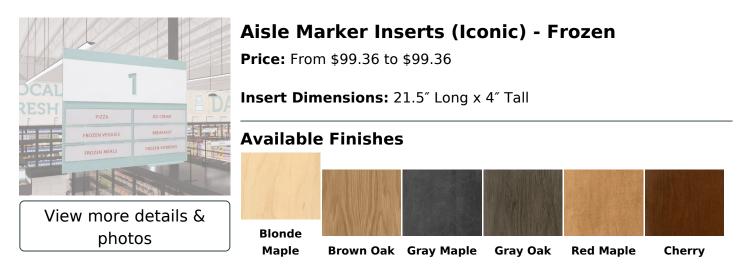

## Aisle Marker Inserts Frozen Department Kit (Iconic)

Looking for a way to keep your grocery store frozen department aisles organized and easy to navigate? Our Aisle Marker Inserts Frozen Department Kit is the perfect solution!

- This kit includes 24 inserts, digitally printed with bold and clear text on a white styrene background.
- These inserts are specifically designed for use with our <u>Iconic Aisle Marker</u> (sold separately), which makes it easy for your customers to find the products they need.
- They're durable and long-lasting, able to withstand frequent use and handling without fading or smudging.
- The complete kit weighs about 3 pounds.
- View the complete list of included inserts.