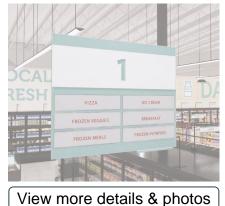

## Aisle Marker Inserts (Iconic) - Full Library

Price: From \$392.23 to \$392.23

Insert Dimensions: 21.5? Long x 4? Tall

# Aisle Marker Inserts Full General Library (Iconic)

Looking for a way to keep your grocery store aisles organized and easy to navigate? Our Aisle Marker Inserts are the perfect solution!

- This kit includes 184 inserts, digitally printed with bold and clear text on a white styrene background.
- These inserts are specifically designed for use with our <u>Iconic Aisle Marker</u> (sold separately), which makes it easy for your customers to find the products they need.
- With a range of categories, from produce and dairy to bakery and deli, these inserts are perfect for a general grocery store.
- They're durable and long-lasting, able to withstand frequent use and handling without fading or smudging.
- The complete kit weighs about 18 pounds.
- View the complete list of included inserts.