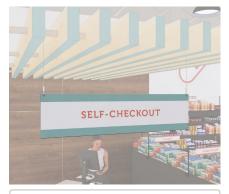

## Self-Checkout Sign (Iconic)

Different size options are available.

## Self-Checkout Sign (Iconic)

Are you tired of customers getting lost in your store's self-checkout section? Our Self-Checkout Sign is the perfect solution to guide them to the right place!

- Crafted from premium quality 6-millimeter PVC core and finished with a PVC cut-out overlay, our hanging wayfinding sign is built to last.
- The colored border and text create a visually appealing look, while the cut-out design ensures the text pops out for easy readability.
- The sign features colored text in bold lettering that reads "SELF-CHECKOUT," positioned right in the center for maximum visibility.
- Both sides of the sign display the same colors and text, making it easy for customers to spot it from any angle.
- Choose from two sizes a large 36-inch long and 9-inch tall version, or a small 18-inch long and 6-inch tall version to fit your store's specific needs.

Don't let your customers struggle with self-checkout. Make it easy for them with our iconic Self-Checkout Sign. Order now and improve your store's wayfinding today!