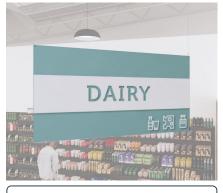

# **Department Sign for the Dairy Department (Iconic)**

Looking for an eye-catching way to label your dairy department? Our Iconic Collection Department Sign for a Dairy Department is the perfect solution.

- With its bold color, dimensional icons, and cut-out text that reads "DAIRY" and reveals the color underneath, this sign is sure to grab your customers' attention.
- Our department sign comes in three sizes to fit your space and needs. The extralarge version is an impressive 95 inches long by 47 inches overall height by .780 inches thick. The large version is 72 inches long by 36 inches overall height by .50 inches thick. The small version is 47.5 inches long by 23.50 inches overall height by .625 inches thick.
- Whether you have a large dairy department or a smaller selection, we have a size that will work for you.
- The sign is made of high-quality materials for durability and longevity. It's digitally printed on a 6-millimeter PVC core with a PVC overlay, making it resistant to water, fading, and peeling.
- The front side of the sign has color, icons, and text, while the back side either matches the front side for the double-sided version of the sign or is white PVC for the single-sided version.
- Installation is a breeze, as the sign can be easily hung or wall-mounted.
- It's perfect for grocery stores, convenience stores, and any other business that wants to create a bold and professional look for their dairy department.