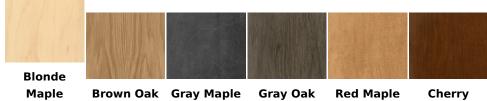

View more details & photos

### Tall Department Sign (Iconic) - Dairy

**Price:** From \$131.94 to \$291.51

Different size and mounting options are available.

#### **Available Finishes**



# **Product Details**

# **Department Sign for the Dairy Department (Iconic)**

Looking for an eye-catching way to label your dairy department? Our Iconic Collection Department Sign for a Dairy Department is the perfect solution.

- With its bold color, dimensional icons, and cut-out text that reads "DAIRY" and reveals the color underneath, this sign is sure to grab your customers' attention.
- Our department sign comes in three sizes to fit your space and needs. The extralarge version is an impressive 95 inches long by 47 inches overall height by .780 inches thick. The large version is 72 inches long by 36 inches overall height by .50 inches thick. The small version is 47.5 inches long by 23.50 inches overall height by .625 inches thick.
- Whether you have a large dairy department or a