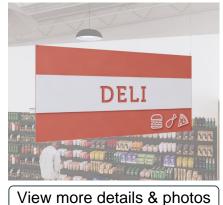

## Tall Department Sign (Iconic) - Deli

Price: From \$131.94 to \$291.51

Different size and mounting options are available.

## Department Sign for Deli Department (Iconic)

Looking for an eye-catching way to label your deli or prepared food department? Our Iconic Collection Department Sign for a Deli Department is the perfect solution.

- This sign will grab your customers' attention with its bold color, dimensional icons, and cut-out text that reads "DELI" and reveals the color underneath.
- Our department sign comes in three sizes to fit your space and needs. The extra-large version is an impressive 95 inches long by 47 inches overall height by .780 inches thick. The large version is 72 inches long by 36 inches overall height by .50 inches thick. The small version is 47.5 inches long by 23.50 inches overall height by .625 inches thick.
- Whether you have a large deli department or a smaller selection, we have a size that will work for you.
- The sign is made of high-quality materials for durability and longevity. It's digitally printed on a 6-millimeter PVC core with a PVC overlay, making it resistant to water, fading, and peeling.
- The front side of the sign has color, icons, and text, while the back side either matches the front side for the double-sided version of the sign or is white PVC for the single-sided version.
- Installation is a breeze, as the sign can be easily hung or wall-mounted.
- It's perfect for grocery stores, a deli, and any other business that wants to create a bold and professional look for their deli department.