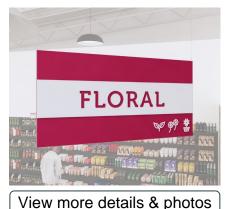

# Department Sign for the Floral Department (Iconic)

Looking for an eye-catching way to label your floral department? Our Iconic Collection Department Sign for a Floral Department is the perfect solution.

- With its bold color, dimensional icons, and cut-out text that reads "FLORAL" and reveals the color underneath, this sign is sure to grab your customers' attention.
- Our department sign comes in three sizes to fit your space and needs. The extra-large version is an impressive 95 inches long by 47 inches overall height by .780 inches thick. The large version is 72 inches long by 36 inches overall height by .50 inches thick. The small version is 47.5 inches long by 23.50 inches overall height by .625 inches thick.
- Whether you have a large Floral department or a smaller selection, we have a size that will work for you.
- The sign is made of high-quality materials for durability and longevity. It's digitally printed on a 6-millimeter PVC core with a PVC overlay, making it resistant to water, fading, and peeling.
- The front side of the sign has color, icons, and text, while the back side either matches the front side for the double-sided version of the sign or is white PVC for the single-sided version.
- Installation is a breeze, as the sign can be easily hung or wall-mounted.
- It's perfect for grocery stores, flower shops, and any other business that wants to create a bold and professional look for their floral department.