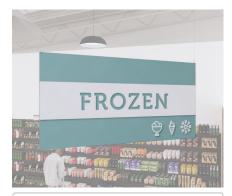

## Tall Department Sign (Iconic) - Frozen

Different size and mounting options are available.

## **Department Sign for Frozen Department (Iconic)**

Looking for an eye-catching way to label your frozen food department? Our Iconic Collection Department Sign for a Frozen Department is the perfect solution.

- With its bold color, dimensional icons, and cut-out text that reads "FROZEN" and reveals the color underneath, this sign is sure to grab your customers' attention.
- Our department sign comes in three sizes to fit your space and needs. The extra-large version is an impressive 95 inches long by 47 inches overall height by .780 inches thick. The large version is 72 inches long by 36 inches overall height by .50 inches thick. The small version is 47.5 inches long by 23.50 inches overall height by .625 inches thick.
- Whether you have a large frozen food department or a smaller selection, we have a size that will work for you.
- The sign is made of high-quality materials for durability and longevity. It's digitally printed on a 6-millimeter PVC core with a PVC overlay, making it resistant to water, fading, and peeling.
- The front side of the sign has color, icons, and text, while the back side either matches the front side for the double-sided version of the sign or is white PVC for the single-sided version.
- Installation is a breeze, as the sign can be easily hung or wall-mounted.
- It's perfect for grocery stores, convenience stores, and any other business that wants to create a bold and professional look for their frozen food department.