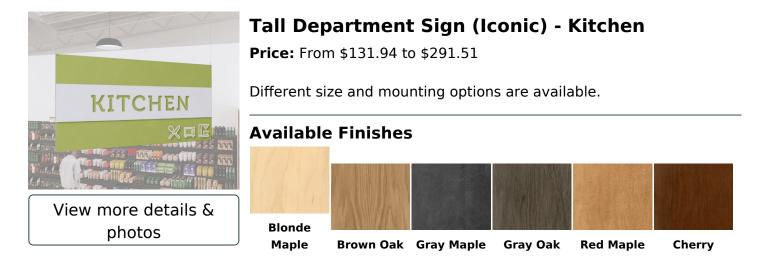

## Department Sign for the Kitchen Department (Iconic)

Looking for an eye-catching way to label your kitchen department? Our Iconic Collection Department Sign for a Kitchen Department is the perfect solution.

- With its bold color, dimensional icons, and cut-out text that reads "KITCHEN" and reveals the color underneath, this sign is sure to grab your customers' attention.
- Our department sign comes in three sizes to fit your space and needs. The extralarge version is an impressive 95 inches long by 47 inches overall height by .780 inches thick. The large version is 72 inches long by 36 inches overall height by .50 inches thick. The small version is 47.5 inches long by 23.50 inches overall height by .625 inches thick.
- Whether you have a large kitchen department or a smaller selection, we have a size that will work for you.
- The sign is made of high-quality materials for durability and longevity. It's digitally printed on a 6-millimeter PVC core with a PVC overlay, making it resistant to water, fading, and peeling.
- The front side of the sign has color, icons, and text, while the back side either matches the front side for the double-sided version of the sign or is white PVC for the single-sided version.
- Installation is a breeze, as the sign can be easily hung or wall-mounted.

## **Additional Information**

| Family       | Iconic                    |
|--------------|---------------------------|
| Size         | Small, Large, Extra Large |
| Product-Type | Department Signs          |
| Finish       | Cheerful                  |