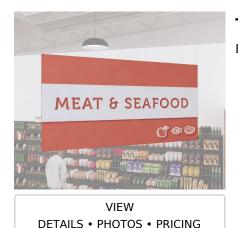

## Department Sign for Meat & Seafood Department (Iconic)

Looking for an eye-catching way to label your meat & seafood department? Our Iconic Collection Department Sign for a Meat & Seafood Department is the perfect solution.

- With its bold color, dimensional icons, and cut-out text that reads "MEAT & SEAFOOD" and reveals the color underneath, this sign is sure to grab your customers' attention.
- Our department sign comes in three sizes to fit your space and needs. The extra-large version is an impressive 95 inches long by 47 inches overall height by .780 inches thick. The large version is 72 inches long by 36 inches overall height by .50 inches thick. The small version is 47.5 inches long by 23.50 inches overall height by .625 inches thick.
- Whether you have a large meat & seafood department or a smaller selection, we have a size that will work for you.
- The sign is made of high-quality materials for durability and longevity. It's digitally printed on a 6-millimeter PVC core with a PVC overlay, making it resistant to water, fading, and peeling.
- The front side of the sign has color, icons, and text, while the back side either matches the front side for the double-sided version of the sign or is white PVC for the single-sided version.
- Installation is a breeze, as the sign can be easily hung or wall-mounted.
- It's perfect for grocery stores, butcher shops, and any other business that wants to create a bold and professional look for their meat & seafood department.