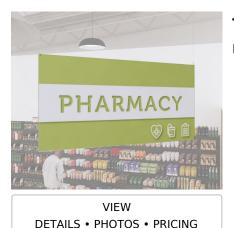

## Tall Department Sign (Iconic) - Pharmacy

Different size and mounting options are available.

## **Department Sign for Pharmacy Department (Iconic)**

Looking for an eye-catching way to label your Pharmacy department? Our Iconic Collection Department Sign for a Pharmacy Department is the perfect solution.

- With its bold color, dimensional icons, and cut-out text that reads "PHARMACY" and reveals the color underneath, this sign will grab your customers' attention.
- Our department sign comes in three sizes to fit your space and needs. The extra-large version is an impressive 95 inches long by 47 inches overall height by .780 inches thick. The large version is 72 inches long by 36 inches overall height by .50 inches thick. The small version is 47.5 inches long by 23.50 inches overall height by .625 inches thick.
- Whether you have a large Pharmacy department or a smaller selection, we have a size that will work for you.
- The sign is made of high-quality materials for durability and longevity. It's digitally printed on a 6-millimeter PVC core with a PVC overlay, making it resistant to water, fading, and peeling.
- The front side of the sign has color, icons, and text, while the back side either matches the front side for the double-sided version of the sign or is white PVC for the single-sided version.
- Installation is a breeze, as the sign can be easily hung or wall-mounted.
- It's perfect for grocery stores, pharmacies, and any other business that wants to create a bold and professional look for their pharmacy department.