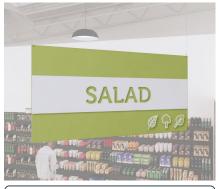

### Tall Department Sign (Iconic) - Salad

Price: From \$131.94 to \$291.51

Different size options are available.

# **Department Sign for Salad Section (Iconic)**

Looking for an eye-catching way to label your wine department? Our Iconic Collection Department Sign for a Wine Department is the perfect solution.

- With its bold color, dimensional icons, and cut-out text that reads "SALAD" and reveals the color underneath, this sign is sure to grab your customers' attention.
- Our department sign comes in three sizes to fit your space and needs. The large version is 72 inches long by 36 inches overall height by .50 inches thick. The small version is 47.5 inches long by 23.50 inches overall height by .625 inches thick.
- Whether you have a large salad section sign or a smaller selection, we have a size that will work for you.
- The sign is made of high-quality materials for durability and longevity. It's digitally printed on a 6-millimeter PVC core with a PVC overlay, making it resistant to water, fading, and peeling.
- The front side of the sign has color, icons, and text, while the back side either matches the front side for the double-sided version of the sign or is white PVC for the single-sided version.
- Installation is a breeze, as the sign can be easily hung.
- It's perfect for grocery stores, wine shops, and any other business that wants to create a bold and professional look for their salad section.