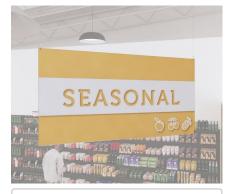

## **Department Sign for Seasonal Section (Iconic)**

Looking for an eye-catching way to label your seasonal section? Our Iconic Collection Department Sign for a Seasonal Department is the perfect solution.

- With its bold color, dimensional icons, and cut-out text that reads "SEASONAL" and reveals the color underneath, this sign is sure to grab your customers' attention.
- Our department sign comes in three sizes to fit your space and needs. The extra-large version is an impressive 95 inches long by 47 inches overall height by .780 inches thick. The large version is 72 inches long by 36 inches overall height by .50 inches thick. The small version is 47.5 inches long by 23.50 inches overall height by .625 inches thick.
- Whether you have a large seasonal section or a smaller selection, we have a size that will work for you.
- The sign is made of high-quality materials for durability and longevity. It's digitally printed on a 6-millimeter PVC core with a PVC overlay, making it resistant to water, fading, and peeling.
- The front side of the sign has color, icons, and text, while the back side either matches the front side for the double-sided version of the sign or is white PVC for the single-sided version.
- Installation is a breeze, as the sign can be easily hung or wall-mounted.
- It's perfect for grocery stores or any other business that wants to create a bold and professional look for their seasonal section.