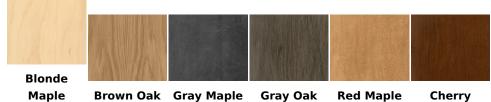

View more details & photos

#### Tall Department Sign (Iconic) - Soup

**Price:** From \$131.94 to \$291.51

Different size and mounting options are available.

#### **Available Finishes**



## **Product Details**

# **Department Sign for Soup Department (Iconic)**

Looking for an eye-catching way to label your soup area? Our Iconic Collection Department Sign for a Soup Department is the perfect solution.

- With its bold color, dimensional icons, and cut-out text that reads "SOUP" and reveals the color underneath, this sign will grab your customers' attention.
- Our department sign comes in two sizes to fit your space and needs. The large version is 72 inches long by 36 inches overall height by .50 inches thick. The small version is 47.5 inches long by 23.50 inches overall height by .625 inches thick.
- Whether you have a large soup area or a smaller selection, we have a size that will work for you.
- The sign is made of high-quality materials for durability and longevity.