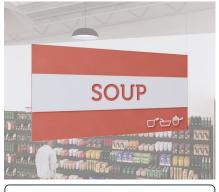

#### Tall Department Sign (Iconic) - Soup

**Price:** From \$131.94 to \$291.51

Different size and mounting options are available.

# **Department Sign for Soup Department (Iconic)**

Looking for an eye-catching way to label your soup area? Our Iconic Collection Department Sign for a Soup Department is the perfect solution.

- With its bold color, dimensional icons, and cut-out text that reads "SOUP" and reveals the color underneath, this sign will grab your customers' attention.
- Our department sign comes in two sizes to fit your space and needs. The large version is 72 inches long by 36 inches overall height by .50 inches thick. The small version is 47.5 inches long by 23.50 inches overall height by .625 inches thick.
- Whether you have a large soup area or a smaller selection, we have a size that will work for you.
- The sign is made of high-quality materials for durability and longevity. It's digitally printed on a 6-millimeter PVC core with a PVC overlay, making it resistant to water, fading, and peeling.
- The front side of the sign has color, icons, and text, while the back side either matches the front side for the double-sided version of the sign or is white PVC for the single-sided version.
- Installation is a breeze, as the sign can be easily hung.
- It's perfect for grocery stores, restaurants, and any other business that wants to create a bold and professional look for their soup area.