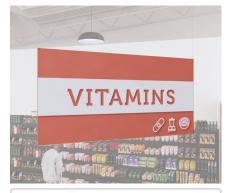

## Tall Department Sign (Iconic) - Vitamins

Different sizes and mounting options available.

## **Department Sign for Vitamins Department (Iconic)**

Looking for an eye-catching way to label your vitamin section? Our Iconic Collection Department Sign for a Vitamins Department is the perfect solution.

- With its bold color, dimensional icons, and cut-out text that reads "VITAMINS" and reveals the color underneath, this sign will grab your customers' attention.
- Our department sign comes in three sizes to fit your space and needs. The extra-large version is an impressive 95 inches long by 47 inches overall height by .780 inches thick. The large version is 72 inches long by 36 inches overall height by .50 inches thick. The small version is 47.5 inches long by 23.50 inches overall height by .625 inches thick.
- Whether you have a large vitamin section or a smaller selection, we have a size that will work for you.
- The sign is made of high-quality materials for durability and longevity. It's digitally printed on a 6-millimeter PVC core with a PVC overlay, making it resistant to water, fading, and peeling.
- The front side of the sign has color, icons, and text, while the back side either matches the front side for the double-sided version of the sign or is white PVC for the single-sided version.
- Installation is a breeze, as the sign can be easily hung or wall-mounted.
- It's perfect for grocery stores, natural markets, and any other business that wants to create a bold and professional look for its vitamin section.