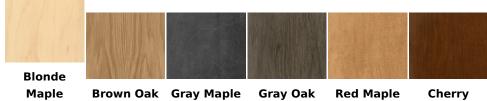

View more details & photos

### Tall Department Sign (Iconic) - Wine

**Price:** From \$131.94 to \$291.51

Different size and mounting options are available.

#### **Available Finishes**



# **Product Details**

#### **Department Sign for Wine Department (Iconic)**

Looking for an eye-catching way to label your wine department? Our Iconic Collection Department Sign for a Wine Department is the perfect solution.

- With its bold color, dimensional icons, and cut-out text that reads "WINE" and reveals the color underneath, this sign is sure to grab your customers' attention.
- Our department sign comes in three sizes to fit your space and needs. The extralarge version is an impressive 95 inches long by 47 inches overall height by .780 inches thick. The large version is 72 inches long by 36 inches overall height by .50 inches thick. The small version is 47.5 inches long by 23.50 inches overall height by .625 inches thick.
- Whether you have a large wine department or a smalle