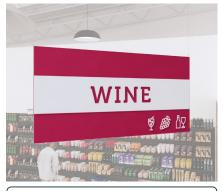

### Tall Department Sign (Iconic) - Wine

**Price:** From \$131.94 to \$291.51

Different size and mounting options are available.

#### **Department Sign for Wine Department (Iconic)**

Looking for an eye-catching way to label your wine department? Our Iconic Collection Department Sign for a Wine Department is the perfect solution.

- With its bold color, dimensional icons, and cut-out text that reads "WINE" and reveals the color underneath, this sign is sure to grab your customers' attention.
- Our department sign comes in three sizes to fit your space and needs. The extralarge version is an impressive 95 inches long by 47 inches overall height by .780 inches thick. The large version is 72 inches long by 36 inches overall height by .50 inches thick. The small version is 47.5 inches long by 23.50 inches overall height by .625 inches thick.
- Whether you have a large wine department or a smaller selection, we have a size that will work for you.
- The sign is made of high-quality materials for durability and longevity. It's digitally printed on a 6-millimeter PVC core with a PVC overlay, making it resistant to water, fading, and peeling.
- The front side of the sign has color, icons, and text, while the back side either matches the front side for the double-sided version of the sign or is white PVC for the single-sided version.
- Installation is a breeze, as the sign can be easily hung or wall-mounted.
- It's perfect for grocery stores, wine shops, and any other business that wants to create a bold and professional look for their wine department.

Order your Department Sign from the Shop2It Retail Iconic Collection for your Wine Department today and elevate your wine department to the next level.