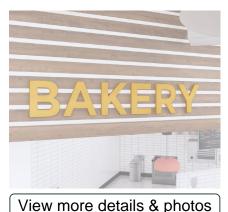

# **Dimensional Wall Copy for the Bakery Department (Iconic)**

- Make a bold statement with our Iconic dimensional wall department sign in your bakery department. Crafted from high-quality wood and finished with sleek and stylish paint, this sign is designed to be elegant and functional.
- This sign is impossible to miss, featuring the word "BAKERY" in large, raised letters that stand 3/4 inch off the wall. It adds a touch of sophistication to your bakery department and makes it easy for customers to find what they want.
- Available in two sizes to suit any space, the large version measures 157.13 inches long by 24 inches tall and .75 inches thick, while the small version measures 118.66 inches long by 18 inches tall and .75 inches thick.