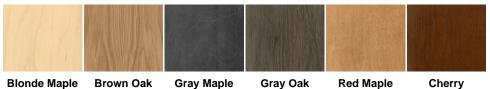

### Department Sign, Wall Copy (Iconic) - Bakery

Price: From \$134.22 to \$166.86

Different size options are available.

### Available Finishes



## **Product Details**

# **Dimensional Wall Copy for the Bakery Department (Iconic)**

- Make a bold statement with our Iconic dimensional wall department sign in your bakery department. Crafted from high-quality wood and finished with sleek and stylish paint, this sign is designed to be elegant and functional.
- This sign is impossible to miss, featuring the word "BAKERY" in large, raised letters that stand 3/4 inch off the wall. It adds a touch of sophistication to your bakery department and makes it easy for customers to find what they want.
- Available in two sizes to suit any space, the large version measures 157.13 inches long by 24 inches tall and .75 inches thick, while the small version measures 118.66 inches long by 18 inches tall and .75 inches thick.

#### Hardware Included