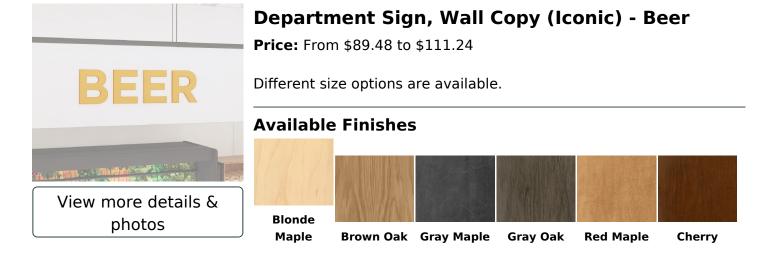

## Dimensional Wall Copy for the Beer Department (Iconic)

- Make a bold statement with our lconic dimensional wall department sign in your beer department. Crafted from high-quality wood and finished with sleek and stylish paint, this sign is designed to be elegant and functional.
- This sign is impossible to miss, featuring the word "BEER" in large, raised letters that stand 3/4 inch off the wall. It adds a touch of sophistication to your beer department and makes it easy for customers to find what they want.
- Available in two sizes to suit any space, the large version measures 91.5 inches long by 24 inches tall and .75 inches thick, while the small version measures 68.625 inches long by 18 inches tall and .75 inches thick.

## **Additional Information**

Family Size Product-Type Finish lconic Small, Large Dimensional Copy, Wall Copy Cheerful