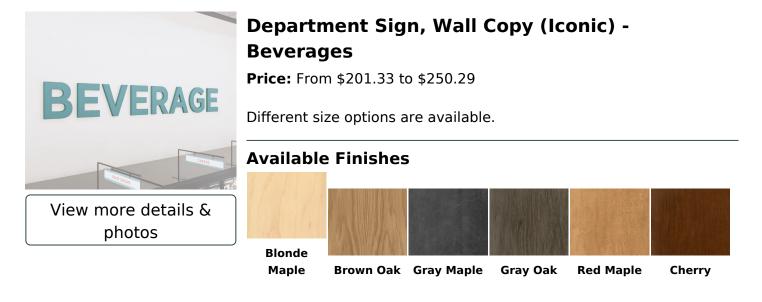

## Dimensional Wall Copy for the Beverages Section (Iconic)

- Make a bold statement with our lconic dimensional wall department sign in your beverages department. Crafted from high-quality wood and finished with sleek and stylish paint, this sign is designed to be elegant and functional.
- This sign is impossible to miss, featuring the word "BEVERAGE" in large, raised letters that stand 3/4 inch off the wall. It adds a touch of sophistication to your beverage department and makes it easy for customers to find what they want.
- Available in two sizes to suit any space, the large version measures 185.5 inches long by 24 inches tall and .75 inches thick, while the small version measures 139.25 inches long by 18 inches tall and .75 inches thick.

## **Additional Information**

Family Size Product-Type Finish lconic Small, Large Dimensional Copy, Wall Copy Cheerful