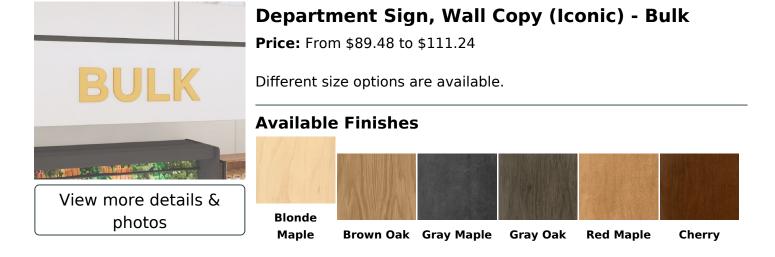

## Dimensional Wall Copy for the Bulk Department (Iconic)

- Make a bold statement with our lconic dimensional wall department sign in your bulk department. Crafted from high-quality wood and finished with sleek and stylish paint, this sign is designed to be elegant and functional.
- Featuring the word "BULK" in large, raised letters that stand 3/4 inch off the wall, this sign is impossible to miss. It adds a touch of sophistication to your bulk department and makes it easy for customers to find what they're looking for.
- Available in two sizes to suit any space, the large version measures 92.25 inches long by 24 inches tall and .75 inches thick, while the small version measures 69.125 inches long by 18 inches tall and .75 inches thick.

## **Additional Information**

Family

Size Product-Type Finish Small, Large Dimensional Copy, Wall Copy Cheerful