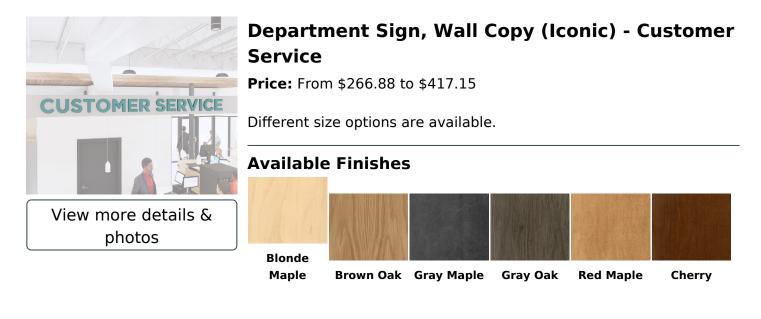

## Dimensional Wall Copy for the Customer Service Department (Iconic)

- Make a bold statement with our Iconic dimensional wall department sign in your customer service department. Crafted from high-quality wood and finished with sleek and stylish paint, this sign is designed to be elegant and functional.
- Featuring the words "CUSTOMER SERVICE" in large, raised letters that stand 3/4 inch off the wall, this sign is impossible to miss. It adds a touch of sophistication to your customer service department and makes it easy for customers to find what they're looking for.
- Available in three sizes to suit any space, the large version measures 387 inches long by 24 inches tall and .75 inches thick, the small version measures 290.25 inches long by 18 inches tall and .75 inches thick, while the extra-small version measures 133.343 inches long by 8 inches tall and .75 inches thick.