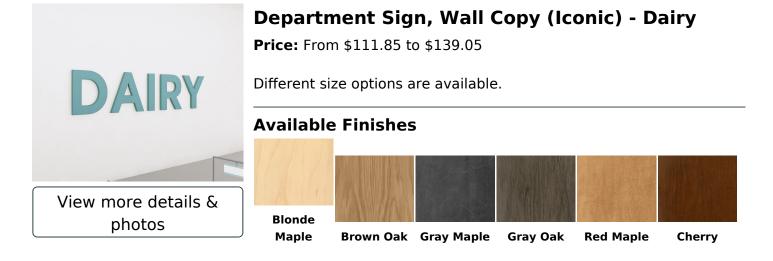

## Dimensional Wall Copy for the Dairy Department (Iconic)

- Make a bold statement with our lconic dimensional wall department sign in your dairy department. Crafted from high-quality wood and finished with sleek and stylish paint, this sign is designed to be elegant and functional.
- Featuring the word "DAIRY" in large, raised letters that stand 3/4 inch off the wall, this sign is impossible to miss. It adds a touch of sophistication to your dairy department and makes it easy for customers to find what they're looking for.
- Available in two sizes to suit any space, the large version measures 108 inches long by 24 inches tall and .75 inches thick, while the small version measures 81 inches long by 18 inches tall and .75 inches thick.