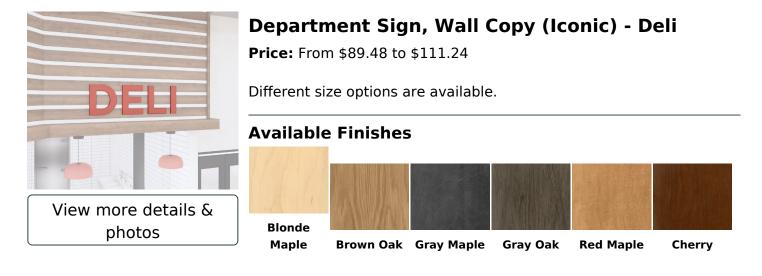

## Dimensional Wall Copy for the Deli Department (Iconic)

- Make a bold statement with our lconic dimensional wall department sign in your deli department. Crafted from high-quality wood and finished with sleek and stylish paint, this sign is designed to be elegant and functional.
- Featuring the word "Deli" in large, raised letters that stand 3/4 inch off the wall, this sign is impossible to miss. It adds a touch of sophistication to your deli or prepared food department and makes it easy for customers to find what they're looking for.
- Available in two sizes to suit any space, the large version measures 76.125 inches long by 24 inches tall and .75 inches thick, while the small version measures 57.125 inches long by 18 inches tall and .75 inches thick.

## **Additional Information**

Family Size Product-Type Finish lconic Small, Large Dimensional Copy, Wall Copy Cheerful