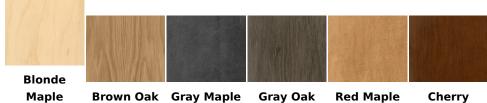

View more details & photos

### Department Sign, Wall Copy (Iconic) - Fresh

Price: From \$111.85 to \$139.05

Different size options are available.

### **Available Finishes**



## **Product Details**

# Dimensional Wall Copy for the Produce Department (Iconic)

- Make a bold statement with our Iconic dimensional wall department sign in your fresh produce department. Crafted from high-quality wood and finished with sleek and stylish paint, this sign is designed to be elegant and functional.
- Featuring the word "Fresh" in large, raised letters that stand 3/4 inch off the wall, this sign is impossible to miss. It adds a touch of sophistication to your produce department and makes it easy for customers to find what they're looking for.
- Available in two sizes to suit any space, the large version measures 109.5 inches long by 24 inches tall and .75 inches thick, while the small version measures 82.125 inches long by 18 inches tall and .75 inches thick.

#### Hardw