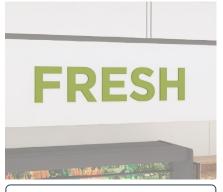

### Department Sign, Wall Copy (Iconic) - Fresh

Price: From \$111.85 to \$139.05

Different size options are available.

# Dimensional Wall Copy for the Produce Department (Iconic)

- Make a bold statement with our Iconic dimensional wall department sign in your fresh produce department. Crafted from high-quality wood and finished with sleek and stylish paint, this sign is designed to be elegant and functional.
- Featuring the word "Fresh" in large, raised letters that stand 3/4 inch off the wall, this sign is impossible to miss. It adds a touch of sophistication to your produce department and makes it easy for customers to find what they're looking for.
- Available in two sizes to suit any space, the large version measures 109.5 inches long by 24 inches tall and .75 inches thick, while the small version measures 82.125 inches long by 18 inches tall and .75 inches thick.