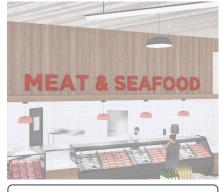

## Department Sign, Wall Copy (Iconic) - Meat and Seafood

Price: From \$313.18 to \$389.34

Different size options are available.

# Dimensional Wall Copy for the Meat & Seafood Department. (Iconic)

- Make a bold statement with our Iconic dimensional wall department sign in your meat & seafood department. Crafted from high-quality wood and finished with sleek and stylish paint, this sign is designed to be elegant and functional.
- Featuring the words "MEAT & SEAFOOD" in large, raised letters that stand 3/4 inch off the wall, this sign is impossible to miss. It adds a touch of sophistication to your meat & seafood department and makes it easy for customers to find what they're looking for.
- Available in two sizes to suit any space, the large version measures 306.75 inches long by 24 inches tall and .75 inches thick, while the small version measures 230.125 inches long by 18 inches tall and .75 inches thick.