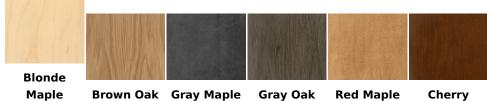

### **Department Sign, Wall Copy (Iconic) - Produce**

**Price:** From \$156.59 to \$194.67

Different size options are available.

### **Available Finishes**



## **Product Details**

photos

# Dimensional Wall Copy for the Produce Department (Iconic)

- Make a bold statement with our Iconic dimensional wall department sign in your produce department. Crafted from high-quality wood and finished with sleek and stylish paint, this sign is designed to be elegant and functional.
- Featuring the word "Produce" in large, raised letters that stand 3/4 inch off the wall, this sign is impossible to miss. It adds a touch of sophistication to your produce department and makes it easy for customers to find what they're looking for.
- Available in two sizes to suit any space, the large version measures 167.25 inches long by 24 inches tall and .75 inches thick, while the small version measures 125.5 inches long by 18 inches tall and .75 inches thick.

#### H