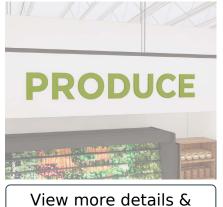

### **Department Sign, Wall Copy (Iconic) - Produce**

**Price:** From \$156.59 to \$194.67

Different size options are available.

# Dimensional Wall Copy for the Produce Department (Iconic)

- Make a bold statement with our Iconic dimensional wall department sign in your produce department. Crafted from high-quality wood and finished with sleek and stylish paint, this sign is designed to be elegant and functional.
- Featuring the word "Produce" in large, raised letters that stand 3/4 inch off the wall, this sign is impossible to miss. It adds a touch of sophistication to your produce department and makes it easy for customers to find what they're looking for.
- Available in two sizes to suit any space, the large version measures 167.25 inches long by 24 inches tall and .75 inches thick, while the small version measures 125.5 inches long by 18 inches tall and .75 inches thick.