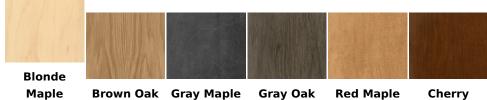

## Department Sign, Wall Copy (Iconic) - Wine

Price: From \$89.48 to \$111.24

Different size options are available.

## **Available Finishes**



## **Product Details**

photos

# **Dimensional Wall Copy for the Wine Department** (Iconic)

- Make a bold statement in your wine department with our Iconic dimensional wall department sign. Crafted from high-quality wood and finished with sleek and stylish paint, this sign is designed to be elegant and functional.
- Featuring the word "Wine" in large, raised letters that stand 3/4 inch off the wall, this sign is impossible to miss. It adds a touch of sophistication to your wine department and makes it easy for customers to find what they're looking for.
- Available in two sizes to suit any space, the large version measures 97 inches long by 24 inches tall and .75 inches thick, while the small version measures 72.75 inches long by 18 inches tall and .75 inches thick.

#### **Hardware In