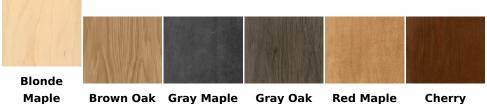

## Department Sign, Graphic Panel (Iconic) - Bakery Bread Slice

**Price:** From \$41.75 to \$91.41

Large and small options are available.

### **Available Finishes**



## **Product Details**

photos

# Department Graphic Panel for the Bakery Department (Iconic)

Elevate your store's aesthetics with our Department Graphic Panel for the Bakery Department.

- This digitally printed wall graphic on 6-millimeter PVC features a slice of bread icon, making it the perfect addition to your bakery department wayfinding.
- Available in two sizes, the large version measures 44.62 inches long by 48 inches tall, while the small version measures 22.25 inches long by 24 inches tall.
- Whichever size you choose, the graphic panel is sure to make an impact and enhance your customers' shopping experience.

#### **Hardware Included**

- (6) 2.5" drywall screws
- (6) white fast caps

Made with high-quality materials, this graphic panel is durable and built to last. It's a