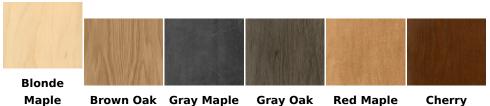

View more details & photos

## Department Sign, Graphic Panel (Iconic) - Bakery Donut

**Price:** From \$41.75 to \$91.41

Large and small options are available.

#### **Available Finishes**



## **Product Details**

# Department Graphic Panel for the Bakery Department (Iconic)

Elevate your store's aesthetics with our Department Graphic Panel for the Bakery Department.

- This digitally printed wall graphic on 6-millimeter PVC features a single donut icon, making it the perfect addition to your bakery department wayfinding.
- Available in two sizes, the large version measures 48 inches long by 48 inches tall, while the small version measures 24 inches long by 24 inches tall.
- Whichever size you choose, the graphic panel is sure to make an impact and enhance your customers' shopping experience.

### **Hardware Included**

- (6) 2.5" drywall screws
- (6) white fast caps

Made with high-quality materials, this graphic panel is durable and built to last. It's a great way to add