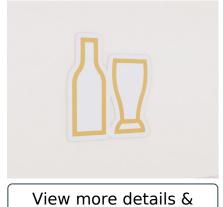

## Department Sign, Graphic Panel (Iconic) - Beer Bottle

**Price:** From \$41.75 to \$91.41

Large and small options are available.

# **Department Graphic Panel for the Beer Department (Iconic)**

Elevate your store's aesthetics with our Department Graphic Panel for the Beer or Alcohol Department.

- This digitally printed wall graphic on 6-millimeter PVC features a bottle and glass of beer icon, making it the perfect addition to your beer or alcohol department wayfinding.
- Available in two sizes, the large version measures 40.5 inches long by 48 inches tall, while the small version measures 20.25 inches long by 24 inches tall.
- Whichever size you choose, the graphic panel is sure to make an impact and enhance your customers' shopping experience.