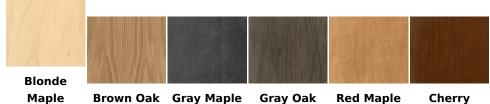

photos

## Department Sign, Graphic Panel (Iconic) - Beer Bottle

**Price:** From \$41.75 to \$91.41

Large and small options are available.

#### **Available Finishes**



## **Product Details**

# **Department Graphic Panel for the Beer Department (Iconic)**

Elevate your store's aesthetics with our Department Graphic Panel for the Beer or Alcohol Department.

- This digitally printed wall graphic on 6-millimeter PVC features a bottle and glass of beer icon, making it the perfect addition to your beer or alcohol department wayfinding.
- Available in two sizes, the large version measures 40.5 inches long by 48 inches tall, while the small version measures 20.25 inches long by 24 inches tall.
- Whichever size you choose, the graphic panel is sure to make an impact and enhance your customers' shopping experience.

### **Hardware Included**

- (6) 2.5" drywall screws
- (6) white fast caps

Made with high-quality materials, this graphic panel is durable and bu