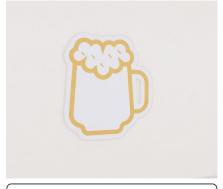

## Department Sign, Graphic Panel (Iconic) - Beer Glass

**Price:** From \$41.75 to \$91.41

Large and small options are available.

# **Department Graphic Panel for the Beer Department (Iconic)**

Elevate your store's aesthetics with our Department Graphic Panel for the Beer and Alcohol Department.

- This digitally printed wall graphic on 6-millimeter PVC features a mug of beer icon, making it the perfect addition to your beer and alcohol department wayfinding.
- Available in two sizes, the large version measures 42.62 inches long by 48 inches tall, while the small version measures 21.37 inches long by 24 inches tall.
- Whichever size you choose, the graphic panel is sure to make an impact and enhance your customers' shopping experience.