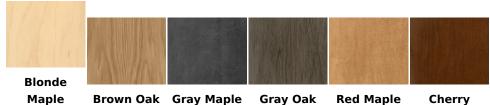

View more details & photos

## Department Sign, Graphic Panel (Iconic) - Beer Glass

**Price:** From \$41.75 to \$91.41

Large and small options are available.

### **Available Finishes**



## **Product Details**

# **Department Graphic Panel for the Beer Department (Iconic)**

Elevate your store's aesthetics with our Department Graphic Panel for the Beer and Alcohol Department.

- This digitally printed wall graphic on 6-millimeter PVC features a mug of beer icon, making it the perfect addition to your beer and alcohol department wayfinding.
- Available in two sizes, the large version measures 42.62 inches long by 48 inches tall, while the small version measures 21.37 inches long by 24 inches tall.
- Whichever size you choose, the graphic panel is sure to make an impact and enhance your customers' shopping experience.

#### **Hardware Included**

- (6) 2.5" drywall screws
- (6) white fast caps

Made with high-quality materials, this graphic panel is durable and built to la