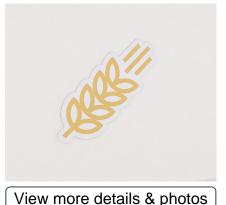

## Department Sign, Graphic Panel (Iconic) - Beer Grain

Price: From \$41.75 to \$91.41

Large and small options are available.

# **Department Graphic Panel for the Beer Department (Iconic)**

Elevate your store's aesthetics with our Department Graphic Panel for the Beer and Alcohol Department.

- This digitally printed wall graphic on 6-millimeter PVC features a grain icon, making it the perfect addition to your beer or alcohol department wayfinding.
- Available in two sizes, the large version measures 48.5 inches long by 48 inches tall, while the small version measures 24 inches long by 24 inches tall.
- Whichever size you choose, the graphic panel is sure to make an impact and enhance your customers' shopping experience.