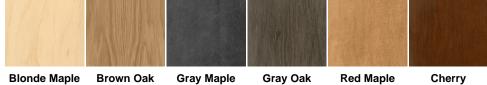

## Department Sign, Graphic Panel (Iconic) - Beer Grain

Price: From \$41.75 to \$91.41

Large and small options are available.

## **Available Finishes**



# **Product Details**

# **Department Graphic Panel for the Beer Department (Iconic)**

Elevate your store's aesthetics with our Department Graphic Panel for the Beer and Alcohol Department.

- This digitally printed wall graphic on 6-millimeter PVC features a grain icon, making it the perfect addition to your beer or alcohol department wayfinding.
- Available in two sizes, the large version measures 48.5 inches long by 48 inches tall, while the small version measures 24 inches long by 24 inches tall.
- Whichever size you choose, the graphic panel is sure to make an impact and enhance your customers' shopping experience.

#### **Hardware Included**

- (6) 2.5? drywall screws
- (6) white fast caps

Made with high-quality materials, this graphic panel is durable and built to last. It's a g