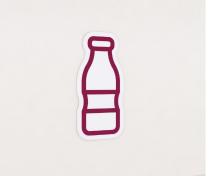

Department Sign, Graphic Panel (Iconic) - Beverage Bottle

**Price:** From \$41.75 to \$91.41

Large and small options are available.

# Department Graphic Panel for the Beverage Department (Iconic)

Elevate your store's aesthetics with our Department Graphic Panel for the Beverage Department.

- This digitally printed wall graphic on 6-millimeter PVC features a single beverage bottle icon, making it the perfect addition to your alcohol department wayfinding.
- Available in two sizes, the large version measures 22.18 inches long by 48 inches tall, while the small version measures 11.18 inches long by 24 inches tall.
- Whichever size you choose, the graphic panel is sure to make an impact and enhance your customers' shopping experience.