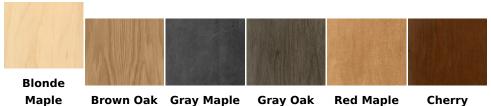

## Department Sign, Graphic Panel (Iconic) - Beverage Glass

**Price:** From \$41.75 to \$91.41

Large and small options are available.

#### **Available Finishes**



### **Product Details**

photos

# Department Graphic Panel for the Beverage Department (Iconic)

Elevate your store's aesthetics with our Department Graphic Panel for the Beverage Department.

- This digitally printed wall graphic on 6-millimeter PVC features a stemware beverage glass icon, making it the perfect addition to your beverage department wayfinding.
- Available in two sizes, the large version measures 32.5 inches long by 48 inches tall, while the small version measures 16.25 inches long by 24 inches tall.
- Whichever size you choose, the graphic panel is sure to make an impact and enhance your customers' shopping experience.

#### Hardware Included

- (6) 2.5" drywall screws
- (6) white fast caps

Made with high-quality materials, this graphic panel is durable and built to la