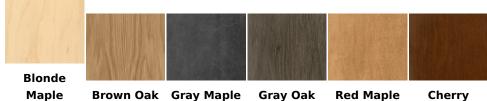

View more details & photos

## Department Sign, Graphic Panel (Iconic) - Customer Service Phone

Price: From \$41.75 to \$91.41

Large and small options are available.

### **Available Finishes**



## **Product Details**

# Department Graphic Panel for the Customer Service Department (Iconic)

Elevate your store's aesthetics with our Department Graphic Panel for the Customer Service Department.

- This digitally printed wall graphic on 6-millimeter PVC features a phone icon, making it the perfect addition to your customer service department wayfinding.
- Available in two sizes, the large version measures 48 inches long by 48 inches tall, while the small version measures 24 inches long by 24 inches tall.
- Whichever size you choose, the graphic panel is sure to make an impact and enhance your customers' shopping experience.

### Hardware Included

- (6) 2.5" drywall screws
- (6) white fast caps

Made with high-quality materials, this graphic panel is durable and built to last. It's