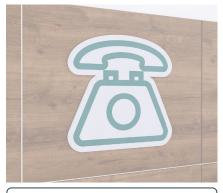

## Department Sign, Graphic Panel (Iconic) - Customer Service Phone

Price: From \$41.75 to \$91.41

Large and small options are available.

# Department Graphic Panel for the Customer Service Department (Iconic)

Elevate your store's aesthetics with our Department Graphic Panel for the Customer Service Department.

- This digitally printed wall graphic on 6-millimeter PVC features a phone icon, making it the perfect addition to your customer service department wayfinding.
- Available in two sizes, the large version measures 48 inches long by 48 inches tall, while the small version measures 24 inches long by 24 inches tall.
- Whichever size you choose, the graphic panel is sure to make an impact and enhance your customers' shopping experience.