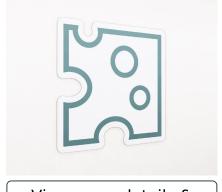

## Department Sign, Graphic Panel (Iconic) - Dairy Cheese

**Price:** From \$41.75 to \$91.41

Large and small options are available.

# Department Graphic Panel for the Dairy Department (Iconic)

Elevate your store's aesthetics with our Department Graphic Panel for the Dairy Department.

- This digitally printed wall graphic on 6-millimeter PVC features a slice of cheese icon, making it the perfect addition to your dairy department wayfinding.
- Available in two sizes, the large version measures 48 inches long by 48 inches tall, while the small version measures 24 inches long by 24 inches tall.
- Whichever size you choose, the graphic panel is sure to make an impact and enhance your customers' shopping experience.