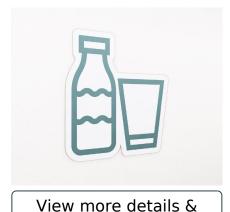

# Department Graphic Panel for the Dairy Department (Iconic)

Elevate your store's aesthetics with our Department Graphic Panel for the Dairy Department.

- This digitally printed wall graphic on 6-millimeter PVC features a bottle and a glass of milk icon, making it the perfect addition to your dairy department wayfinding.
- Available in two sizes, the large version measures 45.75 inches long by 48 inches tall, while the small version measures 22.87 inches long by 24 inches tall.
- Whichever size you choose, the graphic panel is sure to make an impact and enhance your customers' shopping experience.