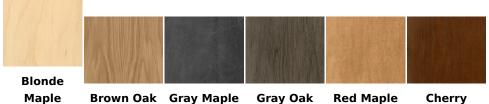

## Department Sign, Graphic Panel (Iconic) - Dairy Milk Glass

**Price:** From \$41.75 to \$91.41

Large and small options are available.

#### **Available Finishes**



## **Product Details**

photos

# Department Graphic Panel for the Dairy Department (Iconic)

Elevate your store's aesthetics with our Department Graphic Panel for the Dairy Department.

- This digitally printed wall graphic on 6-millimeter PVC features a bottle and a glass of milk icon, making it the perfect addition to your dairy department wayfinding.
- Available in two sizes, the large version measures 45.75 inches long by 48 inches tall, while the small version measures 22.87 inches long by 24 inches tall.
- Whichever size you choose, the graphic panel is sure to make an impact and enhance your customers' shopping experience.

### **Hardware Included**

- (6) 2.5" drywall screws
- (6) white fast caps

Made with high-quality materials, this graphic panel is durable and built to last.