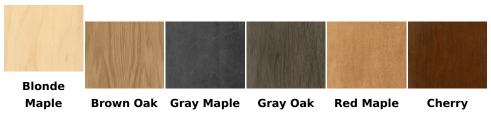

View more details & photos

# Department Sign, Graphic Panel (Iconic) - Floral Cut Flower

Price: From \$41.75 to \$91.41

Large and small options are available.

#### **Available Finishes**



## **Product Details**

# Department Graphic Panel for the Floral Department (Iconic)

Elevate your store's aesthetics with our Department Graphic Panel for the Floral Department.

- This digitally printed wall graphic on 6-millimeter PVC features an icon with two cut flowers, making it the perfect addition to your floral department wayfinding.
- Available in two sizes, the large version measures 46.87 inches long by 48 inches tall, while the small version measures 23.87 inches long by 24 inches tall.
- Whichever size you choose, the graphic panel is sure to make an impact and enhance your customers' shopping experience.

### **Hardware Included**

- (6) 2.5" drywall screws
- (6) white fast caps

Made with high-quality materials, this graphic panel is durable and built to last. It's a gr