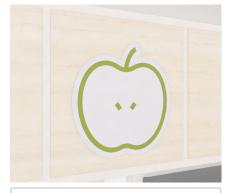

## Apple

Large and small options are available.

Department Sign, Graphic Panel (Iconic) - Produce

VIEW
DETAILS • PHOTOS • PRICING

## **Department Graphic Panel for the Produce Department (Iconic)**

Elevate your store's aesthetics with our Department Graphic Panel for the Produce Department.

- This digitally printed wall graphic on 6-millimeter PVC features a halved apple icon, making it the perfect addition to your produce department wayfinding.
- Available in two sizes, the large version measures 42.50 inches long by 44 inches tall, while the small version measures 21.25 inches long by 22 inches tall.
- Whichever size you choose, the graphic panel is sure to make an impact and enhance your customers' shopping experience.