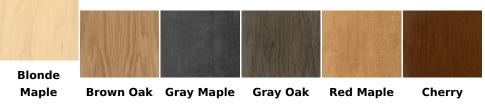

Seamless ordering. Reasonable prices. Simple installation.





Department Sign, Graphic Panel (Iconic) -Produce Orange

**Price:** From \$41.75 to \$91.41

Large and small options are available.

#### **Available Finishes**



# **Product Details**

## **Department Graphic Panel for the Produce Department (Iconic)**

Elevate your store's aesthetics with our Department Graphic Panel for the Produce Department.

- This digitally printed wall graphic on 6-millimeter PVC features an orange with an orange slice icon, making it the perfect addition to your produce department wayfinding.
- Available in two sizes, the large version measures 46.25 inches long by 45.87 inches tall, while the small version measures 23.12 inches long by 22.87 inches tall.
- Whichever size you choose, the graphic panel is sure to make an impact and enhance your customers' shopping experience.

### **Hardware Included**

- (6) 2.5" drywall screws
- (6) white fast caps

Made with high-quality materials, this graphic panel is durable and buil